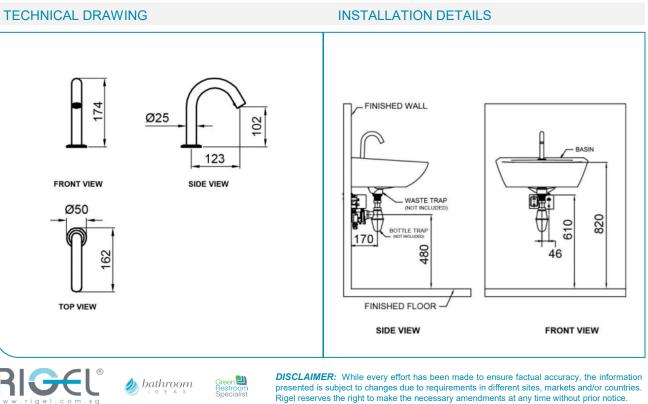

#### **PRODUCT SPECIFICATIONS**

- Dimension
- : 162(L) x 25(W) x 174(H)
- Material

.

Copyright © Rigel Technology (S) Pte Ltd All rights reserved. Terms of Use

- : Polished brass with chrome finish
- Power Supply
- : 230VAC 50Hz : Self-adjusting to environment
- **Detection Range Operating Temperature** 
  - :0-40°C : 70 kPa (flowing) - 500kPa
- Supply Pressure Water Consumption •
- : 10 secs. Faucet: 0.35 litre per cycle
- Saving Feature **Detection Time**
- : ON feature : Immediate
  - OFF feature : 0.6 secs. delay